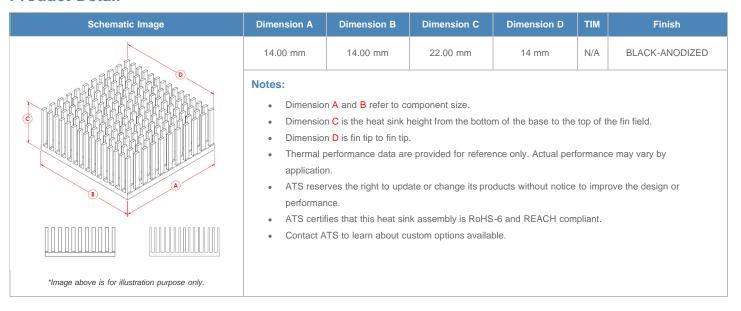

**

| AIR VELOCITY       |               | @200 LFM<br>1.0 M/S | @300 LFM<br>1.5 M/S | @400 LFM<br>2.0 M/S | @500 LFM<br>2.5 M/S | @600 LFM<br>3.0 M/S | @700 LFM<br>3.5 M/S | @800 LFM<br>4.0 M/S |
|--------------------|---------------|---------------------|---------------------|---------------------|---------------------|---------------------|---------------------|---------------------|
| THERMAL RESISTANCE | Unducted Flow | 9.58 °C/W           | 7.8 °C/W            | 6.9 °C/W            | 6.3 °C/W            | 5.8 °C/W            | 5.4 °C/W            | 5.1 °C/W            |
|                    | Ducted Flow   | 7                   | 6                   | 5.4                 | 4.9                 | 4.6                 | 4.4                 | 4.2                 |

## **Product Detail**